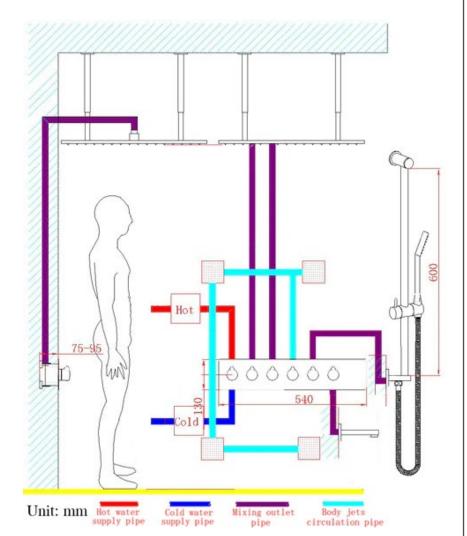

# CHROME POLISHED THERMOSTATIC CEILING MOUNT RAINFALL SHOWER SYSTEM WITH HAND SHOWER AND JETTED BODY SPRAYS SPECIFICATIONS

# **Shower Head**

Shower Head Functions: Rainfall, Mist

Shower Panel /Hose Material: 304 Stainless Steel

Concealed Mixer Install: Wall-Mounted
Power: 100V~240V Alternating Current (AC)
Recommended Water Pressure: 0.1~1.0 MPA

# **Hand Shower**

Flow Rate: 2.0 GPM / 7.6 LPM

# Thread Interface Size: G 1/2 Inch Installation Type: Wall Mounted

Material: Brass

Flow Rate: 1.5 GPM / 5.7 LPM (each Bodyspray)

## **Body Jet**