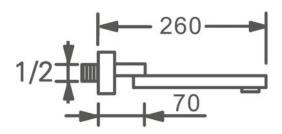

# CHROME POLISHED THERMOSTATIC CEILING MOUNT RAINFALL SHOWER SYSTEM WITH HAND SHOWER AND JETTED BODY SPRAYS SPECIFICATIONS



# **Shower Head**

Shower Head Functions: Rainfall, Mist

Shower Panel /Hose Material: 304 Stainless Steel

Concealed Mixer Install: Wall-Mounted
Power: 100V~240V Alternating Current (AC)
Recommended Water Pressure: 0.1~1.0 MPA









All dimensions and specifications are nominal and may vary. Use actual products for accuracy in critical situations.



# **Bath**Select

#### **Shower Mixer**









# **Hand Shower**



Flow Rate: 2.0 GPM / 7.6 LPM

# Spout





# Thread Interface Size: G 1/2 Inch Installation Type: Wall Mounted

Material: Brass

Flow Rate: 1.5 GPM / 5.7 LPM (each Bodyspray)

## **Body Jet**