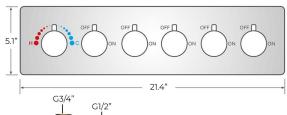

# Thread Interface Size: G 1/2 Inch Installation Type: Wall Mounted

Material: Brass

Flow Rate: 1.5 GPM / 5.7 LPM (each Bodyspray)

## **Body Jet**