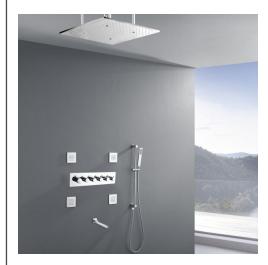

# CHROME POLISHED THERMOSTATIC CEILING MOUNT RAINFALL SHOWER SYSTEM WITH HAND SHOWER AND JETTED BODY SPRAYS SPECIFICATIONS

# **Shower Head**

Shower Head Functions: Rainfall, Mist

Shower Panel /Hose Material: 304 Stainless Steel

Concealed Mixer Install: Wall-Mounted
Power: 100V~240V Alternating Current (AC)
Recommended Water Pressure: 0.1~1.0 MPA