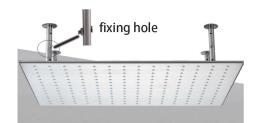

# **Shower Head**

Shower Head Functions: Rainfall, Mist

Shower Panel /Hose Material: 304 Stainless Steel

Concealed Mixer Install: Wall-Mounted
Power: 100V~240V Alternating Current (AC)
Recommended Water Pressure: 0.1~1.0 MPA