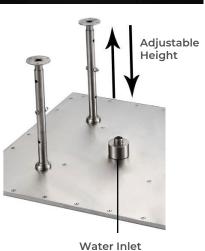

# **Shower Head**

Shower Head Functions: Rainfall, Mist

Shower Panel /Hose Material: 304 Stainless Steel

Concealed Mixer Install: Wall-Mounted
Power: 100V~240V Alternating Current (AC)
Recommended Water Pressure: 0.1~1.0 MPA