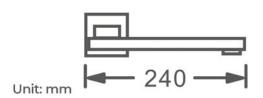

# CHROME POLISHED THERMOSTATIC CEILING MOUNT RAINFALL SHOWER SYSTEM WITH HAND SHOWER AND JETTED BODY SPRAYS SPECIFICATIONS



# **Shower Head**

Shower Head Functions: Rainfall, Mist

Shower Panel /Hose Material: 304 Stainless Steel

Concealed Mixer Install: Wall-Mounted
Power: 100V~240V Alternating Current (AC)
Recommended Water Pressure: 0.1~1.0 MPA









All dimensions and specifications are nominal and may vary. Use actual products for accuracy in critical situations.



# **Bath**Select

#### **Shower Mixer**









# **Hand Shower**



Flow Rate: 2.0 GPM / 7.6 LPM

# Spout





# Thread Interface Size: G 1/2 Inch Installation Type: Wall Mounted

Material: Brass

Flow Rate: 1.5 GPM / 5.7 LPM (each Bodyspray)

## **Body Jet**