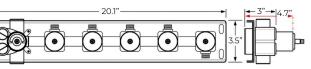

# Thread Interface Size: G 1/2 Inch Installation Type: Wall Mounted

Material: Brass

Flow Rate: 1.5 GPM / 5.7 LPM (each Bodyspray)

## **Body Jet**