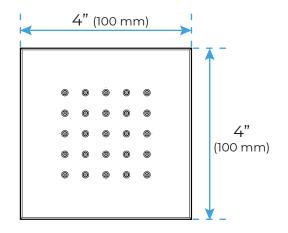

# CHROME POLISHED THERMOSTATIC CEILING MOUNT RAINFALL SHOWER SYSTEM WITH HAND SHOWER AND JETTED BODY SPRAYS SPECIFICATIONS



# **Shower Head**

Shower Head Functions: Rainfall, Mist

Shower Panel /Hose Material: 304 Stainless Steel

Concealed Mixer Install: Wall-Mounted
Power: 100V~240V Alternating Current (AC)
Recommended Water Pressure: 0.1~1.0 MPA









All dimensions and specifications are nominal and may vary. Use actual products for accuracy in critical situations.



# **Bath**Select

#### **Shower Mixer**









# **Hand Shower**



Flow Rate: 2.0 GPM / 7.6 LPM

# Spout





# Thread Interface Size: G 1/2 Inch Installation Type: Wall Mounted

Material: Brass

Flow Rate: 1.5 GPM / 5.7 LPM (each Bodyspray)

## **Body Jet**