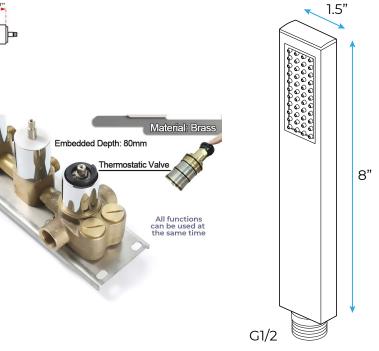

#### **Shower Mixer**

# **Hand Shower**

Flow Rate: 2.0 GPM / 7.6 LPM

# Thread Interface Size: G 1/2 Inch Installation Type: Wall Mounted

Material: Brass

Flow Rate: 1.5 GPM / 5.7 LPM (each Bodyspray)