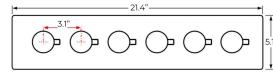

# Thread Interface Size: G 1/2 Inch Installation Type: Wall Mounted

Material: Brass

Flow Rate: 1.5 GPM / 5.7 LPM (each Bodyspray)

## **Body Jet**