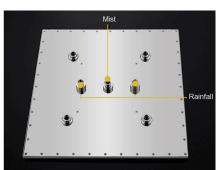

# **Shower Head**

Shower Head Functions: Rainfall, Mist

Shower Panel /Hose Material: 304 Stainless Steel

Concealed Mixer Install: Wall-Mounted
Power: 100V~240V Alternating Current (AC)
Recommended Water Pressure: 0.1~1.0 MPA