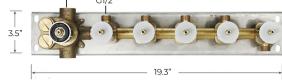

#### **Shower Mixer**

# Thread Interface Size: G 1/2 Inch Installation Type: Wall Mounted

Material: Brass

Flow Rate: 1.5 GPM / 5.7 LPM (each Bodyspray)