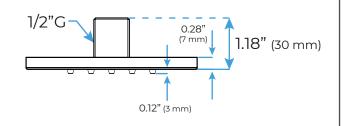

# Thread Interface Size: G 1/2 Inch Installation Type: Wall Mounted

Material: Brass

Flow Rate: 1.5 GPM / 5.7 LPM (each Bodyspray)